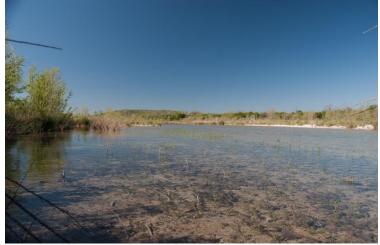

## 173 +/- Acres Nueces River, Uvalde County, TX

This beautiful ranch located on the banks of the Nueces River is a hunting and recreational paradise. Great road frontage, excellent views and large tree cover make this property a good investment, as well. The Nueces River valley provides a great environment for numerous species of native and exotic game. There is approximately 1,300 feet of frontage along the Nueces River according to the survey. It also has a diverse topography with amazing views.