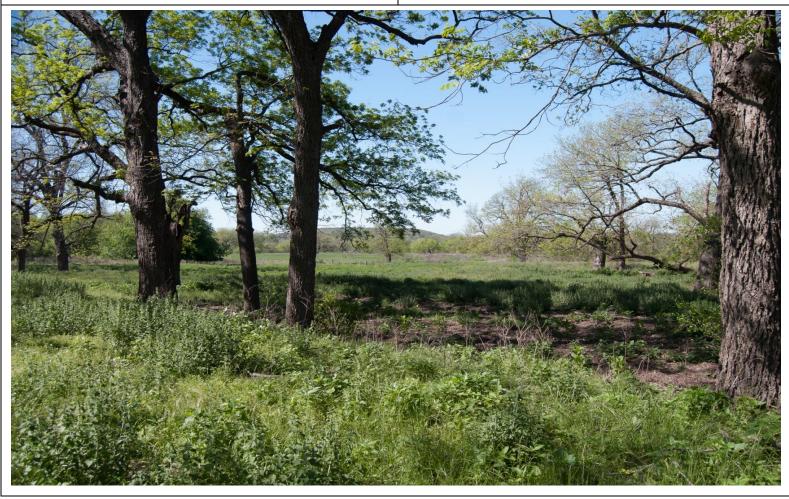

## 173 +/- Acres Nueces River, Uvalde County, TX

This beautiful ranch located on the banks of the Nueces River is a hunting and recreational paradise. Great road frontage, excellent views and large tree cover make this property a good investment, as well. The Nueces River valley provides a great environment for numerous species of native and exotic game. There is approximately 1,300 feet of frontage along the Nueces River according to the survey. It also has a diverse topography with amazing views.