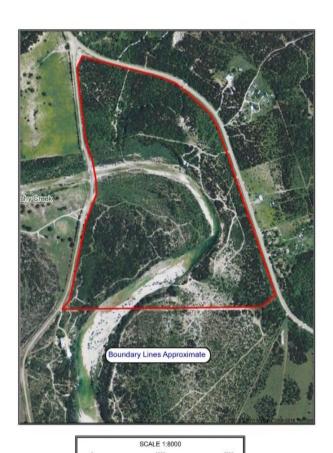

Frio River- 180 +/- Acres This spectacular ranch is located near Concan, Texas with frontage on Hwy 127. The land boasts bluffs, Indian caves, and numerous mounds. There is one main house overlooking the Frio River with a large insulated metal shop and three Chateau style rock houses overlooking the river and dock. There are several water wells on the property. The ranch also has approximately 3,300 feet of both sides of the Frio River. Prior to the drought, there were numerous holes in the river up to 30 feet deep with plenty of room to kayak and Jet Ski. This property offers great recreation as well as development potential. Price: \$6,500 per acre SELLER FINANCING or cash.