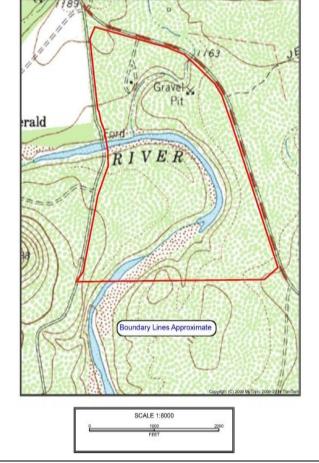

Frio River- 180 +/- Acres This spectacular ranch is located near Concan, Texas with frontage on Hwy 127. The land boasts bluffs, Indian caves, and numerous mounds. There is one main house overlooking the Frio River with a large insulated metal shop and three Chateau style rock houses overlooking the river and dock. There are several water wells on the property. The ranch also has approximately 3,300 feet of both sides of the Frio River. Prior to the drought, there were numerous holes in the river up to 30 feet deep with plenty of room to kayak and Jet Ski. This property offers great recreation as well as development potential. Price: \$6,500 per acre SELLER FINANCING or cash.