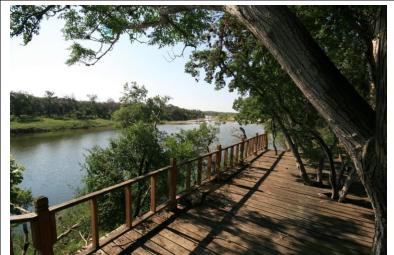

Frio River- 180 +/- Acres This spectacular ranch is located near Concan, Texas with frontage on Hwy 127. The land boasts bluffs, Indian caves, and numerous mounds. There is one main house overlooking the Frio River with a large insulated metal shop and three Chateau style rock houses overlooking the river and dock. There are several water wells on the property. The ranch also has approximately 3,300 feet of both sides of the Frio River. Prior to the drought, there were numerous holes in the river up to 30 feet deep with plenty of room to kayak and Jet Ski. This property offers great recreation as well as development potential. Price: \$6,500 per acre SELLER FINANCING or cash.